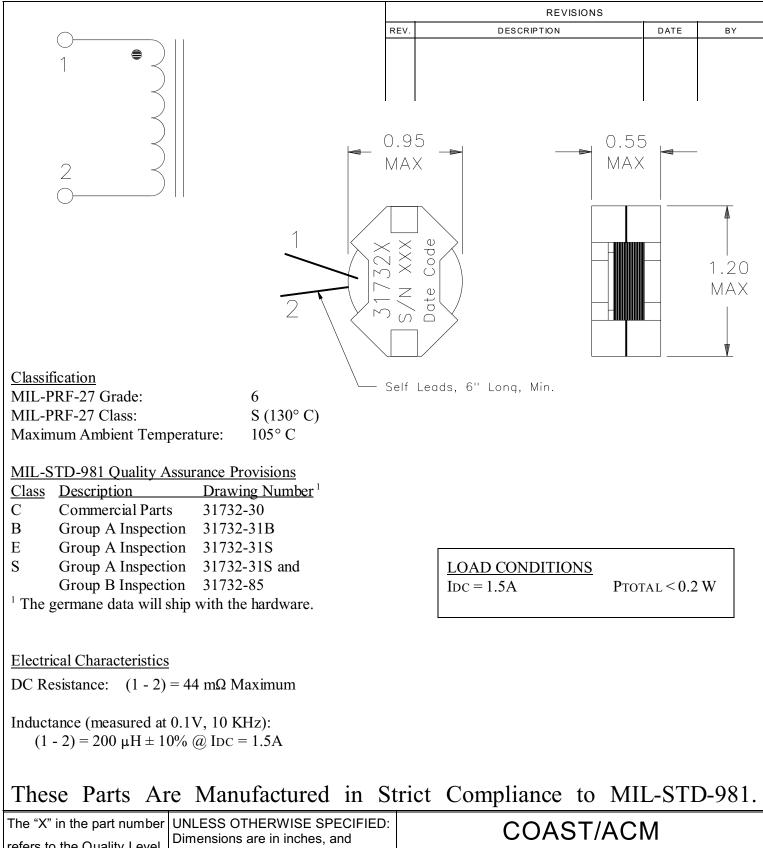

| refers to the Quality Level | Dimensions are in inches, and    |                       |          | COAST/ACM |              |   |         |          |       |        |
|-----------------------------|----------------------------------|-----------------------|----------|-----------|--------------|---|---------|----------|-------|--------|
| -                           | tolerances are:                  |                       |          | TITLE     |              |   |         |          |       |        |
| (C, B, E or S), see Quality | Fractions                        | ractions Decimals And |          |           |              |   |         |          |       |        |
| Assurance Provisions        | ±1/64 .XX = ±0.03<br>.XXX=±0.010 |                       |          | Inductor  |              |   |         |          |       |        |
| above.                      |                                  |                       |          | FSCM      |              |   | DWG. N  | 10       |       | REV.   |
|                             | DRAWN BY                         |                       | DATE     | 22558     |              | 8 | 31732X  |          |       |        |
| DO NOT SCALE DRAWING        | Jim Allen                        |                       | 05/12/03 | SCALE     | E: none MAX. |   | X. WT.: | 25 grams | SHEET | 1 OF 1 |