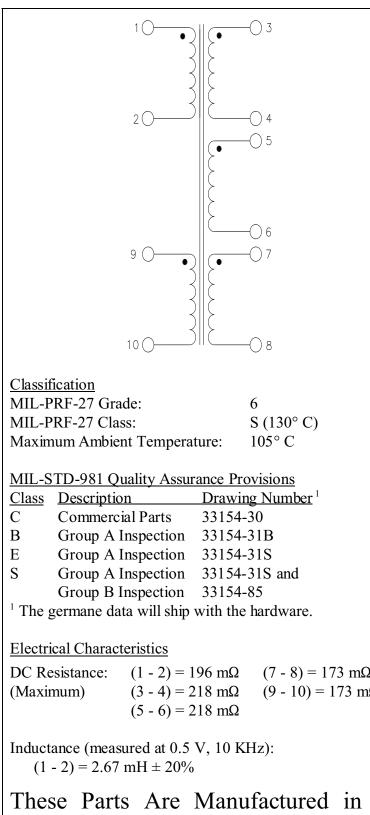

| Ø0.77 Max<br>1<br>0.2 Typ<br>9<br>8<br>7<br>6                                                                        |
|----------------------------------------------------------------------------------------------------------------------|
| 4.0 Min<br>9 8 7 6 4<br>0.40 Mox<br>22558 - 33154X                                                                   |
| $\begin{tabular}{ c c c c c c c c c c c c c c c c c c c$                                                             |
| 173 mΩRatio and Polarity: $1 - 2/3 - 4 = 1.00 \pm 0.01$ $5 - 6/3 - 4 = 0.39 \pm 0.01$ $7 - 8/2 - 4 = 0.32 \pm 0.005$ |