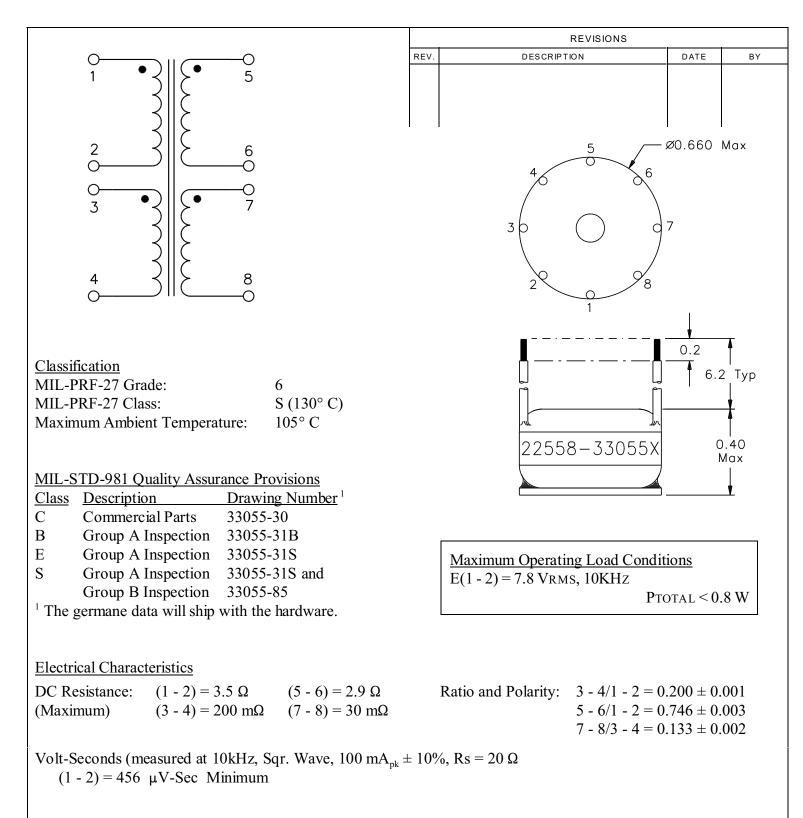

## These Parts Are Manufactured in Strict Compliance to MIL-STD-981.

| The "X" in the part number refers to the Quality Level | Dimensions                                                        | COAST/ACM   |          |                         |  |    |                          |           |        |
|--------------------------------------------------------|-------------------------------------------------------------------|-------------|----------|-------------------------|--|----|--------------------------|-----------|--------|
| (C, B, E, or S), see<br>Quality Assurance              | tolerances are:<br>Fractions Decimals<br>.X = ±0.1<br>.XX = ±0.03 |             |          | TITLE Power Transformer |  |    |                          |           |        |
| Provisions above.                                      | ±1/64                                                             | .XXX=±0.010 | ±1/2°    | FSCM                    |  |    | DWG. NO                  | ~ = = ) / | REV.   |
|                                                        | DRAWN BY                                                          |             | DATE     | 22558                   |  | 8  | 33055X                   |           |        |
| DO NOT SCALE DRAWING                                   | Jim Allen                                                         |             | 10/01/03 | SCALE: none MA          |  | MA | X. WT.: 10.5 grams SHEET |           | 1 OF 1 |