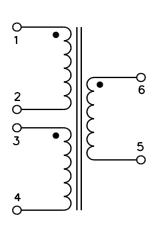

## **Electrical Characteristics**

Inductance (measured at 0.1 V, 100 KHz):

1 - 2 = 25  $\mu$ H, Minimum

DC Resistance:  $1 - 2 = 100 \text{ m}\Omega$  Maximum

3 - 4 = 90 m $\Omega$  Maximum 5 - 6 = 240 m $\Omega$  Maximum Turns Ratio and Polarity:

 $1 - 2/6 - 5 = 0.278 \pm 0.010$  $3 - 4/6 - 5 = 0.222 \pm 0.010$ 