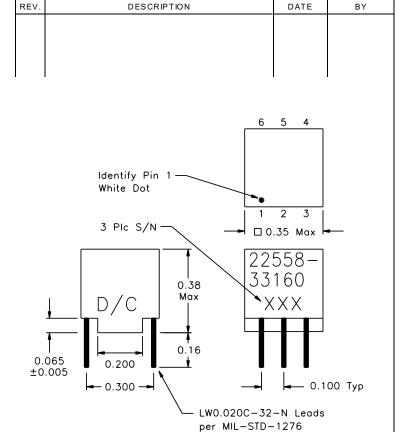

## These Parts Are Manufactured in Strict Compliance to MIL-STD-981.

| The "X" in the part number refers to the Quality Level | UNLESS OTHERWISE SPECIFIED:<br>Dimensions are in inches, and                                                                                                                                                                                                                                                                                                                                                                                                                                                                                                                                                                                                                                                                                                                                                                                                                                                                                                                                                                                                                                                                                                                                                                                                                                                                                                                                                                                                                                                                                                                                                                                                                                                                                                                                                                                                                                                                                                                                                                                                                                                                   |            | COAST/ACM         |    |         |         |       |      |   |
|--------------------------------------------------------|--------------------------------------------------------------------------------------------------------------------------------------------------------------------------------------------------------------------------------------------------------------------------------------------------------------------------------------------------------------------------------------------------------------------------------------------------------------------------------------------------------------------------------------------------------------------------------------------------------------------------------------------------------------------------------------------------------------------------------------------------------------------------------------------------------------------------------------------------------------------------------------------------------------------------------------------------------------------------------------------------------------------------------------------------------------------------------------------------------------------------------------------------------------------------------------------------------------------------------------------------------------------------------------------------------------------------------------------------------------------------------------------------------------------------------------------------------------------------------------------------------------------------------------------------------------------------------------------------------------------------------------------------------------------------------------------------------------------------------------------------------------------------------------------------------------------------------------------------------------------------------------------------------------------------------------------------------------------------------------------------------------------------------------------------------------------------------------------------------------------------------|------------|-------------------|----|---------|---------|-------|------|---|
| (C, B, E, or S), see<br>Quality Assurance              | tolerances are:  Fractions Decin  .XX = ±0 .XX = | ).02 +1/2° | Pulse Transformer |    |         |         |       |      |   |
| Provisions above.                                      | DRAWN BY                                                                                                                                                                                                                                                                                                                                                                                                                                                                                                                                                                                                                                                                                                                                                                                                                                                                                                                                                                                                                                                                                                                                                                                                                                                                                                                                                                                                                                                                                                                                                                                                                                                                                                                                                                                                                                                                                                                                                                                                                                                                                                                       | DATE       | FSCM 2255         |    | DWG. N  |         | 160X  | REV. |   |
| DO NOT SCALE DRAWING                                   | Jim Allen                                                                                                                                                                                                                                                                                                                                                                                                                                                                                                                                                                                                                                                                                                                                                                                                                                                                                                                                                                                                                                                                                                                                                                                                                                                                                                                                                                                                                                                                                                                                                                                                                                                                                                                                                                                                                                                                                                                                                                                                                                                                                                                      | 05/26/04   | SCALE: none       | MA | X. WT.: | 5 grams | SHEET | 1 OF | 1 |