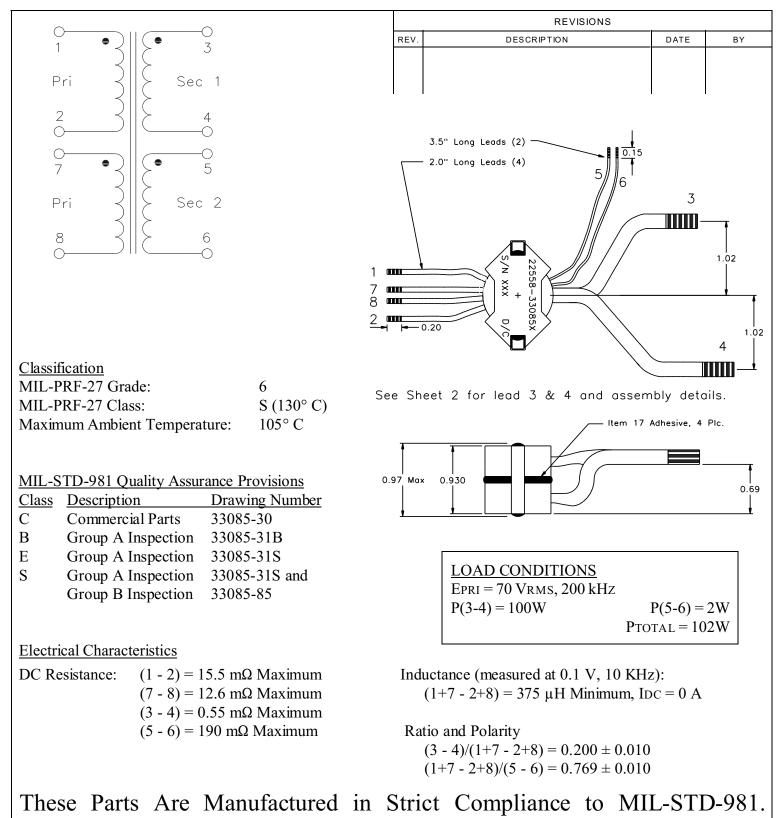

| The "X" in the part number refers to the Quality Level | Dimensions a    | COAST/ACM  |          |                         |    |                    |  |       |        |
|--------------------------------------------------------|-----------------|------------|----------|-------------------------|----|--------------------|--|-------|--------|
| (C, B, E, or S), see Quality<br>Assurance Provisions   | Fractions Decim |            | 13       | TITLE Power Transformer |    |                    |  |       |        |
| above.                                                 | ±1/64 .         | .XXX=±0.01 | 0 ±1/2°  | FSCM                    |    | DWG. N             |  |       | REV.   |
|                                                        | DRAWN BY        |            | DATE     | 22558                   |    | 33085X             |  |       |        |
| DO NOT SCALE DRAWING                                   | Jim Allen       |            | 02/23/04 | SCALE: none             | MA | MAX. WT.: 90 grams |  | SHEET | 1 OF 2 |