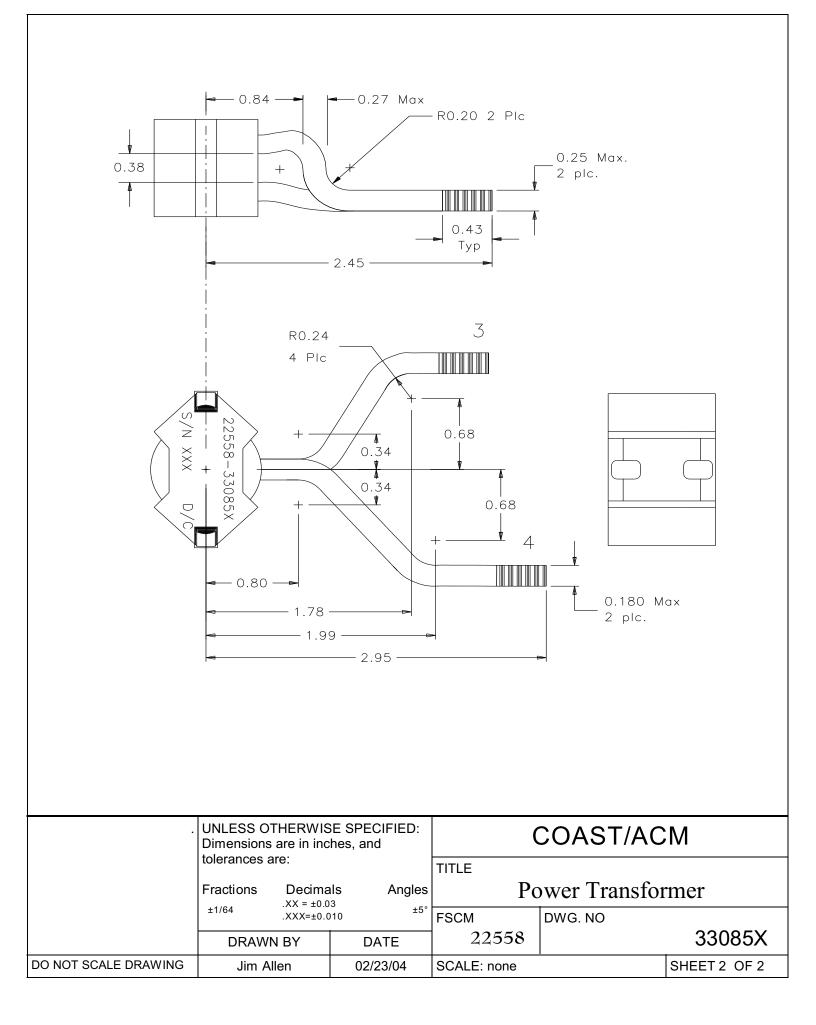

| The "X" in the part number refers to the Quality Level | Dimensions a    | COAST/ACM  |          |                         |    |                    |  |       |        |
|--------------------------------------------------------|-----------------|------------|----------|-------------------------|----|--------------------|--|-------|--------|
| (C, B, E, or S), see Quality<br>Assurance Provisions   | Fractions Decim |            | 13       | TITLE Power Transformer |    |                    |  |       |        |
| above.                                                 | ±1/64 .         | .XXX=±0.01 | 0 ±1/2°  | FSCM                    |    | DWG. N             |  |       | REV.   |
|                                                        | DRAWN BY        |            | DATE     | 22558                   |    | 33085X             |  |       |        |
| DO NOT SCALE DRAWING                                   | Jim Allen       |            | 02/23/04 | SCALE: none             | MA | MAX. WT.: 90 grams |  | SHEET | 1 OF 2 |