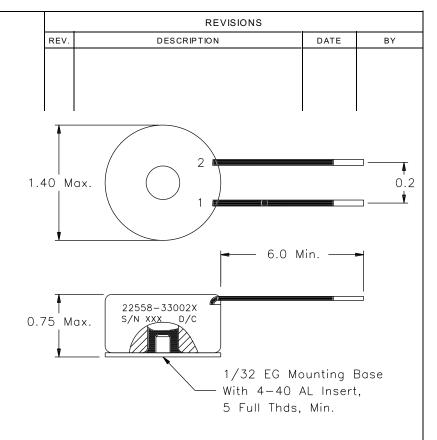

# These Parts Are Manufactured in Strict Compliance to MIL-STD-981.

| The "X" in the part number refers to the Quality Level | UNLESS OTHERWISE SPECIFIED:<br>Dimensions are in inches, and |                                      |          | COAST/ACM   |    |                   |       |        |
|--------------------------------------------------------|--------------------------------------------------------------|--------------------------------------|----------|-------------|----|-------------------|-------|--------|
| (C, B, E, or S), see Quality Assurance Provisions      |                                                              | Decimals<br>.X = ±0.1<br>.XX = ±0.02 | · ·      | Inductor    |    |                   |       |        |
| above.                                                 | .:                                                           | XXX=±0.0                             | 10       | FSCM        |    | DWG. NO           |       | REV.   |
|                                                        | DRAWN BY                                                     |                                      | DATE     | 22558       |    | 33002X            |       |        |
| DO NOT SCALE DRAWING                                   | Jim Aller                                                    | n                                    | 08/07/03 | SCALE: none | MA | AX. WT.: 70 grams | SHEET | 1 OF 1 |