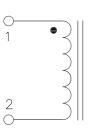

#### LOAD CONDITIONS

IDC(1-2)=2.8APTOTAL = 0.557 W

#### **Electrical Characteristics**

DC Resistance:  $(1 - 2) = 71 \text{ m}\Omega \text{ Maximum}$ 

Inductance (measured at 0.5 V, 10 KHz):

 $(1 - 2) = 1.1 \text{ mH} \pm 10\%, IDC = 0A$ 

 $(1 - 2) = 363 \mu H \text{ Min., IDC} = 2.7 \text{ A}$ 