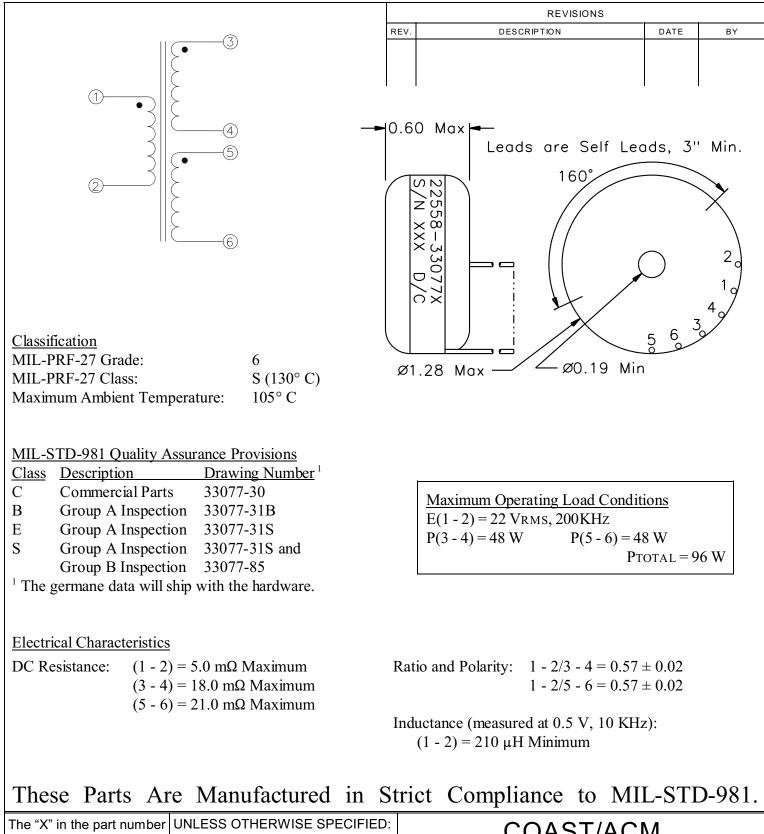

| refers to the Quality Level               | Dimensions                | are in inche                   | COAST/ACM |                            |      |          |          |       |        |
|-------------------------------------------|---------------------------|--------------------------------|-----------|----------------------------|------|----------|----------|-------|--------|
| (C, B, E, or S), see<br>Quality Assurance | tolerances a<br>Fractions | re:<br>Decimals<br>.xx = ±0.03 | 03 +1/2°  | TITLE<br>Power Transformer |      |          |          |       |        |
| Provisions above.                         | ±1/64                     | .XX = ±0.03<br>.XXX=±0.010     |           | FSCM                       |      | DWG. N   |          |       | REV.   |
|                                           | DRAWN BY                  |                                | DATE      | 22558                      |      | 33077X   |          |       |        |
| DO NOT SCALE DRAWING                      | Jim Allen                 |                                | 11/5/03   | SCALE: none                | e MA | AX. WT.: | 54 grams | SHEET | 1 OF 1 |