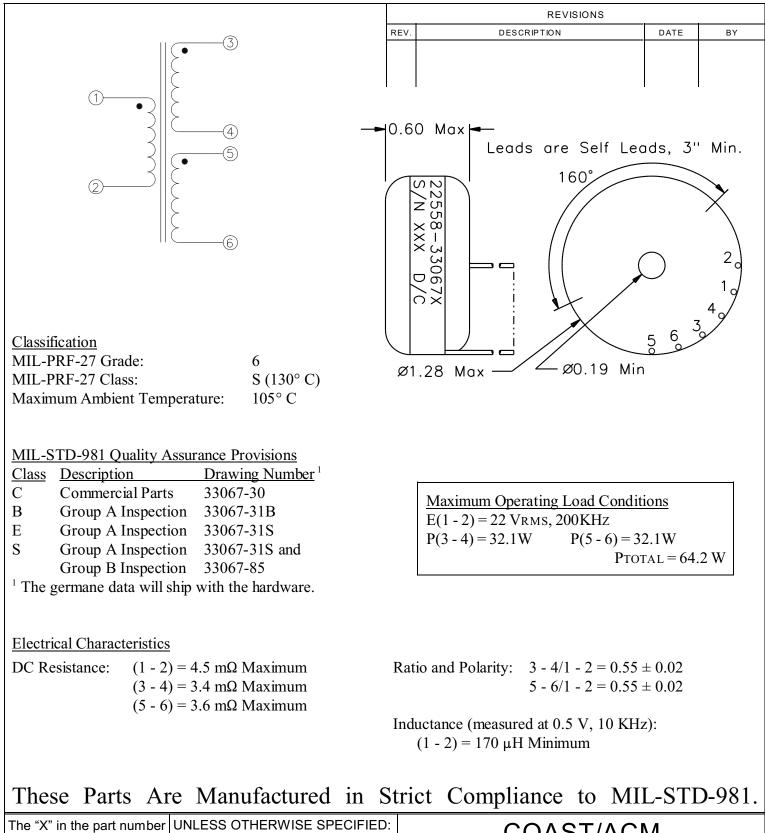

| refers to the Quality Level               | Dimensions                | COAST/ACM                              |         |                            |            |   |         |          |       |        |
|-------------------------------------------|---------------------------|----------------------------------------|---------|----------------------------|------------|---|---------|----------|-------|--------|
| (C, B, E, or S), see<br>Quality Assurance | tolerances a<br>Fractions | Decimals<br>.XX = ±0.03<br>.XXX=±0.010 | +1/2°   | TITLE<br>Power Transformer |            |   |         |          |       |        |
| Provisions above.                         | ±1/64                     |                                        |         | FSCM                       |            |   |